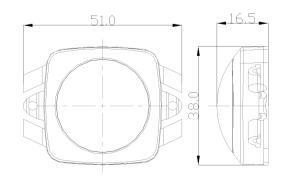

LED SPOT LIGHT

**DG6403** 





# DESCRIPTION

### DATA

- Input: DC12-36V
- Life span: >50000h
- IP Rating: IP65
- Class: CIASS I
- Mounting: Cantilever mounting
- Working Temperature: -30 --50°C
- Powe rFactor: >0.95
- Light Source: 5050 SMD
- Beam Angle: 180°

## MOUNTING

- Wire rope suspension installation
- slot installation
- screw installation
- strong glue paste installation

## DIMENSIONS



L: 51xW: 38xH: 16.5mm





# **FEATURES**

- Appearance simplicity, comfortable, unique shape.
- Simple but without losing the atmosphere
- Lamp structure. Electrical safety fully comply with EN60598 GB7000 standard requirements
- Waterproof structure design. IP Rating reaching IP65
- LED cold light source. Built in microcomputer chip. Can be arbitrary programming control. Multiple simultaneous changes
- Monochromatic change also can realize synchronous colorful gradient. saltus step.scanning.
- Light water color change effect and a plurality of point light \_ source composed of LED dot matrix screen.
- Can change a variety of pictures. Text and animation effects \_
- a supplement to linear light sources and floodlights.elegant appearance design requirement
- LED Spot light can be used n