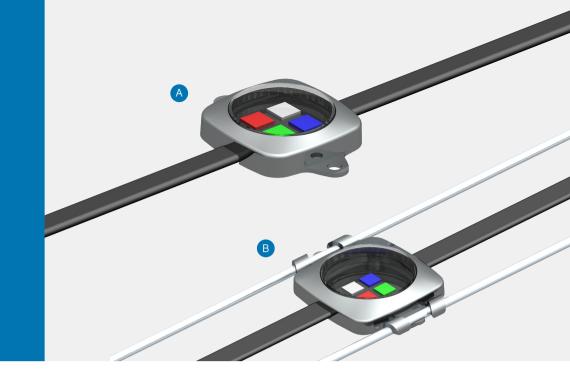

## MOUNTING

- Wire rope suspension installation
- slot installation
- screw installation
- strong glue paste installation