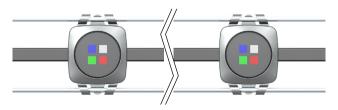

### DATA

- Input: DC12-36V
- Life span: >50000h
- IP Rating: IP65
- Class: CIASS I
- Mounting: Cantilever mounting
- Working Temperature: -30 --50°C
- Powe rFactor: >0.95
- Light Source: 5050 SMD
- Beam Angle: 180°

## DIMENSIONS

L: 51xW: 38xH: 16.5mm

## MOUNTING

- Wire rope suspension installation
- slot installation
- screw installation
- strong glue paste installation