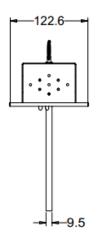

## **Description**

- 1) Universal Single or Double Face
- 2) Energy Saving LED Lamps
- 3) Heavy Duty 20 Gauge Steel Housing
- 4) Durable White Powder Coated Finish Other Finish Please Consult Factory
- 5)Etched,clear acrylic edge-lite face plate
- 6) Universally Surface Mounted, Recessed Mounted, Pendant Mounted All Are Available
- 8) Red or Green Letter Colors

### **Electrical**

- 1) Dual Voltage Input 110-277VAC 60Hz
- 2) Solid-State Voltage Limited Charger
- 3) Solid-state Switching
- 4) Brownout Circuit
- 5) Low Voltage Disconnected
- 6) Overland/Short Circuit Protection
- 7) Test Switch/Power Indicator Light

#### **Battery**

- 1) Sealed Nickel Cadmium (Self-Powered exits only )
- 2) Maintenance-Free, Long Life
- 3) Full Recharge Time 24 Hours (max)
- 4)3.6V