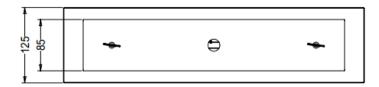

## **Description**

- 1) Universal Single or Double Face
- 2) Energy Saving LED Lamps
- 3) Heavy Duty 20 Gauge Steel Housing
- 4) Durable White Powder Coated Finish Other Finish Please Consult Factory
- 5)Etched,clear acrylic edge-lite face plate
- 6) Universally Surface Mounted, Recessed Mounted, Pendant Mounted All Are Available
- 8) Red or Green Letter Colors

### **Electrical**

- 1) Dual Voltage Input 110-277VAC 60Hz
- 2) Solid-State Voltage Limited Charger
- 3) Solid-state Switching
- 4) Brownout Circuit
- 5) Low Voltage Disconnected
- 6) Overland/Short Circuit Protection
- 7) Test Switch/Power Indicator Light

#### **Battery**

- 1) Sealed Nickel Cadmium (Self-Powered exits only )
- 2) Maintenance-Free, Long Life
- 3) Full Recharge Time 24 Hours (max)
- 4)3.6V