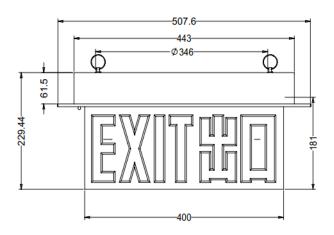

#### **Order Matrix**

. ]

3

C

D

E

Item No.:EXL009

A Series
EXL009 Exit Sign