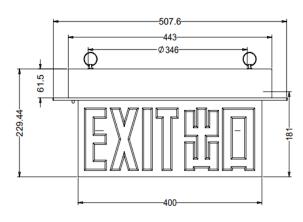

#### **Order Matrix**

. ]

3

C

D

E

Item No.:EXL009

A Series
EXL009 Exit Sign