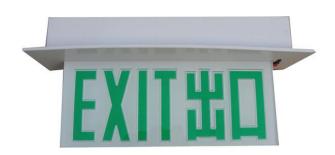

## **Description**

- 1) Universal Single or Double Face
- 2) Energy Saving LED Lamps
- 3) Heavy Duty 20 Gauge Steel Housing
- 4) Durable White Powder Coated Finish Other Finish Please Consult Factory
- 5)Etched,clear acrylic edge-lite face plate
- 6) Universally Surface Mounted, Recessed Mounted, Pendant Mounted All Are Available
- 8) Red or Green Letter Colors